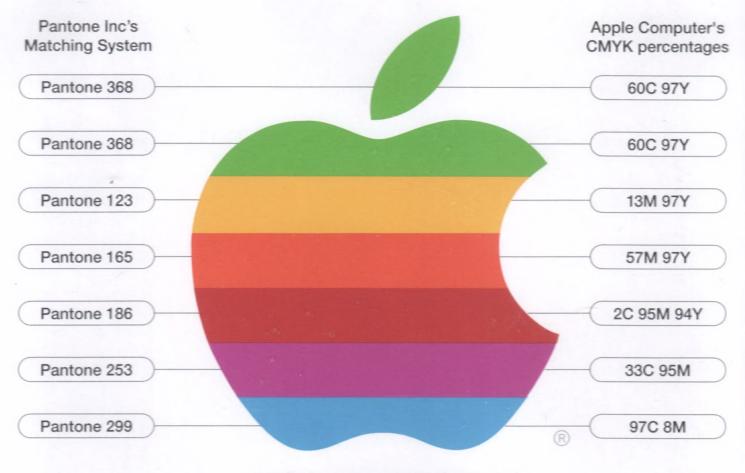

## Apple Logo Colour Reference Guide

## Apple Logo Colour Reference Guide

16 Rodborough Road, Frenchs Forest, NSW, 2086. Telephone: (02) 9452 8000 Fax: (02) 9452 8160

Apple Logo Identity Guide

Apple Computer Australia Pty Ltd